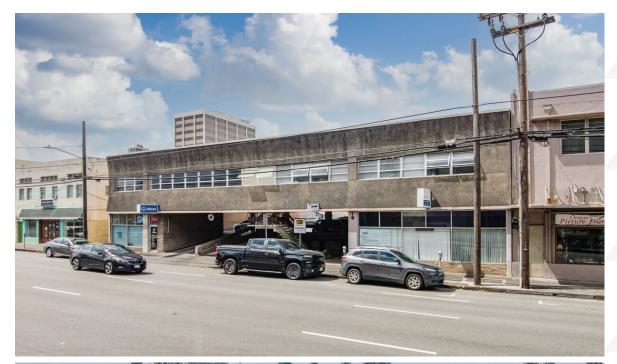

### PROPERTY DESCRIPTION

Welcome to the Tan Building at 1259 Beretania Street, Honolulu, a two-story walk-up office building offering four distinct, economical office spaces for lease. Ranging from a compact 272 SF to a spacious 754 SF, three units are thoughtfully laid out with private offices and a reception area, all featuring central AC and 24/7 access. Ample parking facilities with 35 dedicated stalls and an additional 7 for customer convenience, as well as metered street parking, ensure seamless accessibility.

Ideally located across from Safeway and Times Supermarket, this property offers not just a workspace but a hub in the heart of the city's amenities. The Tan Building represents a unique opportunity for businesses seeking a comfortable, convenient, and cost-effective office space in the vibrant heart of Honolulu. Reach out to us today to discover how the Tan Building can serve as the springboard for your business growth.