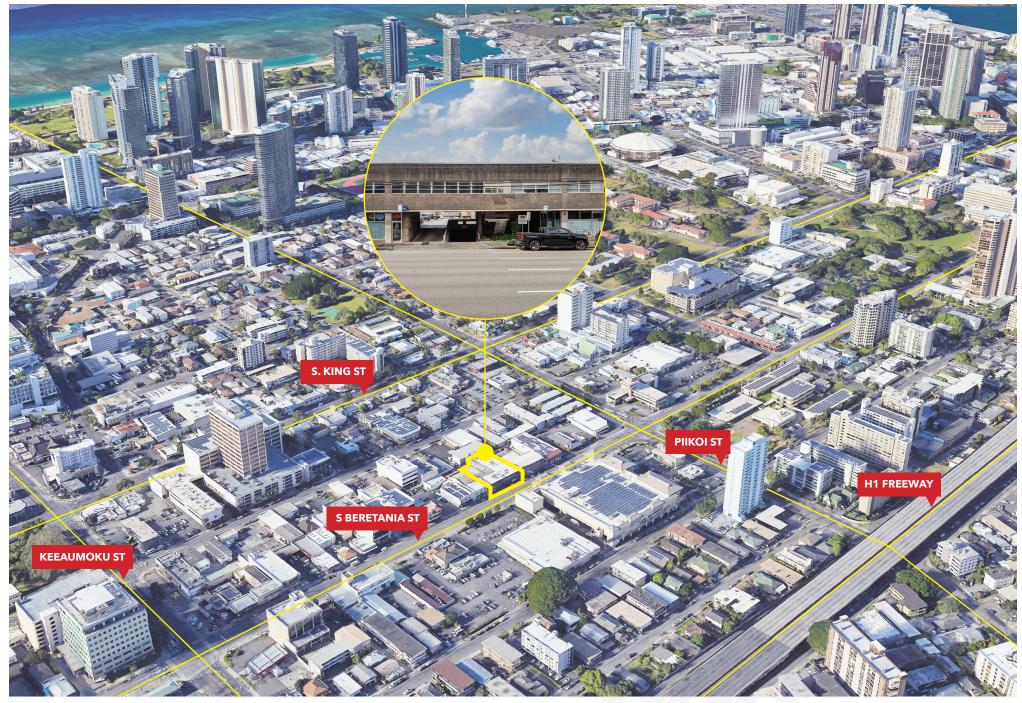

Ideally located across from Safeway and Times Supermarket, this property offers not just a workspace but a hub in the heart of the city's amenities. The Tan Building represents a unique opportunity for businesses seeking a comfortable, convenient, and cost-effective office space in the vibrant heart of Honolulu. Reach out to us today to discover how the Tan Building can serve as the springboard for your business growth.