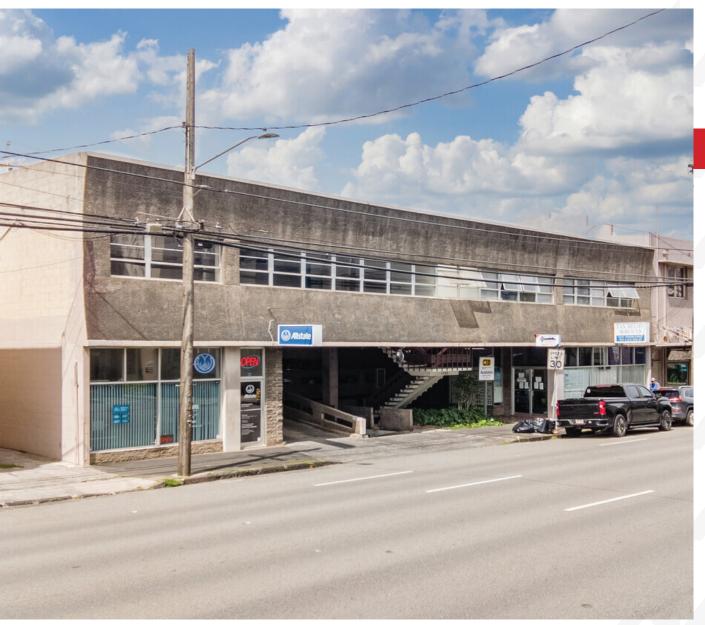

### PROPERTY DESCRIPTION

Welcome to the Tan Building at 1259 Beretania Street, Honolulu, a two-story walk-up office building offering four distinct, economical office spaces for lease. Ranging from a compact 272 SF to a spacious 754 SF, three units are thoughtfully laid out with private offices and a reception area, all featuring central AC and 24/7 access. Ample parking facilities with 35 dedicated stalls and an additional 7 for customer convenience, as well as metered street parking, ensure seamless accessibility.

Ideally located across from Safeway and Times Supermarket, this property offers not just a workspace but a hub in the heart of the city's amenities. The Tan Building represents a unique opportunity for businesses seeking a comfortable, convenient, and cost-effective office space in the vibrant heart of Honolulu. Reach out to us today to discover how the Tan Building can serve as the springboard for your business growth.