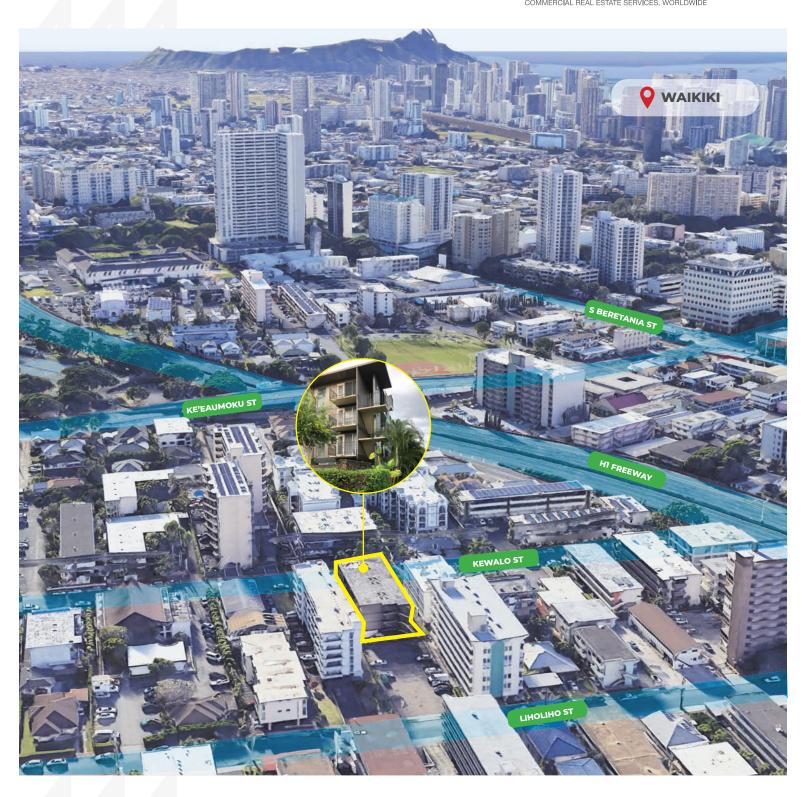

## **1442 KEWALO STREET**

**HONOLULU, HI 96822** 

**36-UNIT MULTIFAMILY PROPERTY IN MAKIKI** 

FOR SALE **\$12,000,000** 

**FEE SIMPLE** 

Kewalo Apartments offer an opportunity to acquire a fee simple multifamily property consisting of 4-story 36-studio-unit apartment building. The property is secure and gated located in a desirable central location. Each unit has its own private lanai for tenants to enjoy the fresh air or that morning coffee. The property features an on-site app-operated laundry facility. The property, landscaping and laundry facility are maintained by Kewalo Apartments' professional staff.

## **Investment Summary**

 Asking Price:
 \$12,000,000

 Tenure:
 Fee Simple

 Gross Income:
 \$720,924

 TMK:
 1-2-4-20-10

**Property Address:** 1442 Kewalo Street, Honolulu, HI 96822

Number of Units:36 (Studio Units)Parking:23 Marked StallsZoning:A-2 (Apartment)