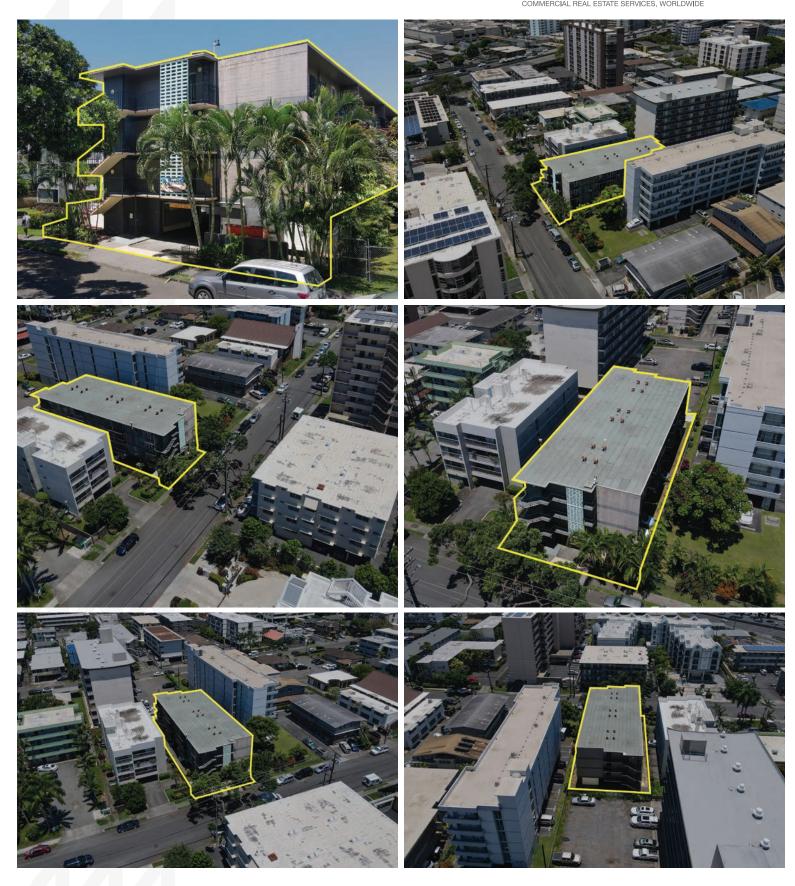

## **1442 KEWALO STREET**

**HONOLULU, HI 96822** 

**36-UNIT MULTIFAMILY PROPERTY IN MAKIKI** 

FOR SALE **\$12,000,000** 

**FEE SIMPLE** 

Kewalo Apartments offer an opportunity to acquire a fee simple multifamily property consisting of 4-story 36-studio-unit apartment building. The property is secure and gated located in a desirable central location. Each unit has its own private lanai for tenants to enjoy the fresh air or that morning coffee. The property features an on-site app-operated laundry facility. The property, landscaping and laundry facility are maintained by Kewalo Apartments' professional staff.

Land Size: 7,858 SF Building Size: 16,760 SF

## **Property Details**

- Four-story walk up concrete building
- 36 320-SF studio units with Balcony
- 100% occupied
- 23 parking stalls
- Secured & gated property
- Fully renovated
- New roof in 2021
- Interior hallways