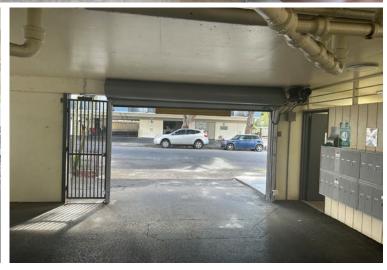

## **Property Details**

- Four-story walk up concrete building
- 36 320-SF studio units with Balcony
- 100% occupied
- 23 parking stalls
- Secured & gated property
- Fully renovated
- New roof in 2021
- Interior hallways

- Modern coin operated laundry facility
- Zero deferred maintenance
- Not in flood zone
- Desirable central location in Makiki
- Conveniently located near shopping center, grocery stores and schools
- Easy access to freeway on and offramps