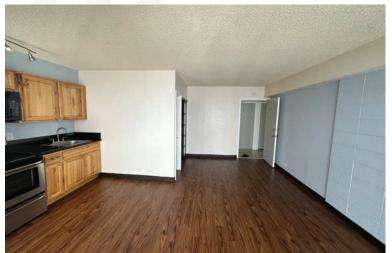

## **Property Details**

- Four-story walk up concrete building
- 36 320-SF studio units with Balcony
- 100% occupied
- 23 parking stalls
- Secured & gated property
- Fully renovated
- New roof in 2021
- Interior hallways