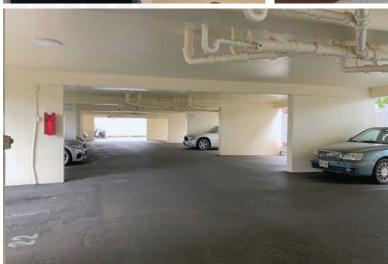

## **Property Details**

- Four-story walk up concrete building
- 36 320-SF studio units with Balcony
- 100% occupied
- 23 parking stalls
- Secured & gated property
- Fully renovated
- New roof in 2021
- Interior hallways

- Modern coin operated laundry facility
- Zero deferred maintenance
- Not in flood zone
- Desirable central location in Makiki
- Conveniently located near shopping center, grocery stores and schools
- Easy access to freeway on and offramps