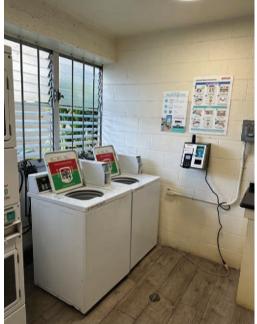

## **1442 KEWALO STREET**

**HONOLULU, HI 96822** 

**36-UNIT MULTIFAMILY PROPERTY IN MAKIKI** 

FOR SALE **\$12,000,000** 

**FEE SIMPLE** 

Kewalo Apartments offer an opportunity to acquire a fee simple multifamily property consisting of 4-story 36-studio-unit apartment building. The property is secure and gated located in a desirable central location. Each unit has its own private lanai for tenants to enjoy the fresh air or that morning coffee. The property features an on-site app-operated laundry facility. The property, landscaping and laundry facility are maintained by Kewalo Apartments' professional staff.

- Modern coin operated laundry facility
- Zero deferred maintenance
- Not in flood zone
- Desirable central location in Makiki
- Conveniently located near shopping center, grocery stores and schools
- Easy access to freeway on and offramps