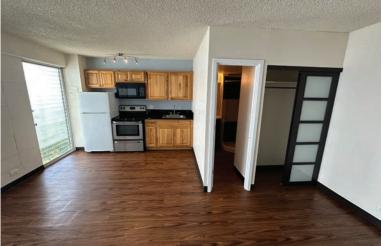

## **Property Details**

- Four-story walk up concrete building
- 36 320-SF studio units with Balcony
- 100% occupied
- 23 parking stalls
- Secured & gated property
- Fully renovated
- New roof in 2021
- Interior hallways