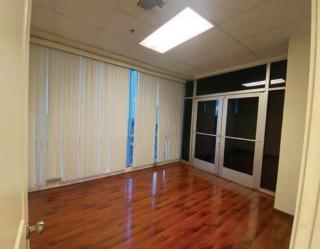

#### Suite 203 Features

- 1,410 SF
- Retail / Office / Fresh Food Establishment
- Floor to Ceiling Window Views on Both Sides of Unit
- Two Separate Double Door Entries/Exits
- Water Available
- Kitchenette / Sink
- Electric separately metered
- Next to restroom, stairs and elevator