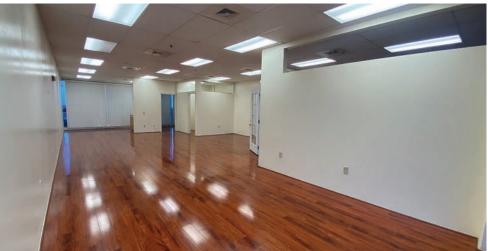

#### Suite 203 Features

- 1,410 SF
- Retail / Office / Fresh Food Establishment
- Floor to Ceiling Window Views on Both Sides of Unit
- Two Separate Double Door Entries/Exits
- Water Available
- Kitchenette / Sink
- Electric separately metered
- Next to restroom, stairs and elevator