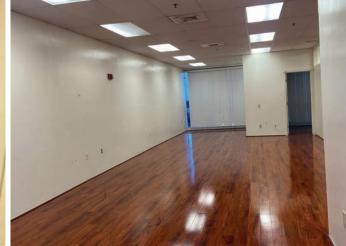

#### Suite 203 Features

- 1,410 SF
- Retail / Office / Fresh Food Establishment
- Floor to Ceiling Window Views on Both Sides of Unit
- Two Separate Double Door Entries/Exits
- Water Available
- Kitchenette / Sink
- Electric separately metered
- Next to restroom, stairs and elevator