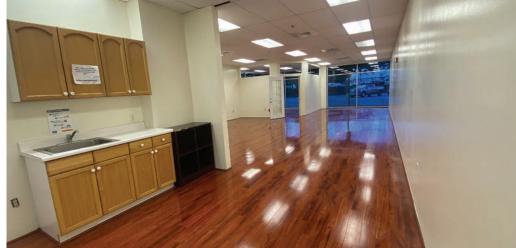

#### Suite 203 Features

- 1,410 SF
- Retail / Office / Fresh Food Establishment
- Floor to Ceiling Window Views on Both Sides of Unit
- Two Separate Double Door Entries/Exits
- Water Available
- Kitchenette / Sink
- Electric separately metered
- Next to restroom, stairs and elevator