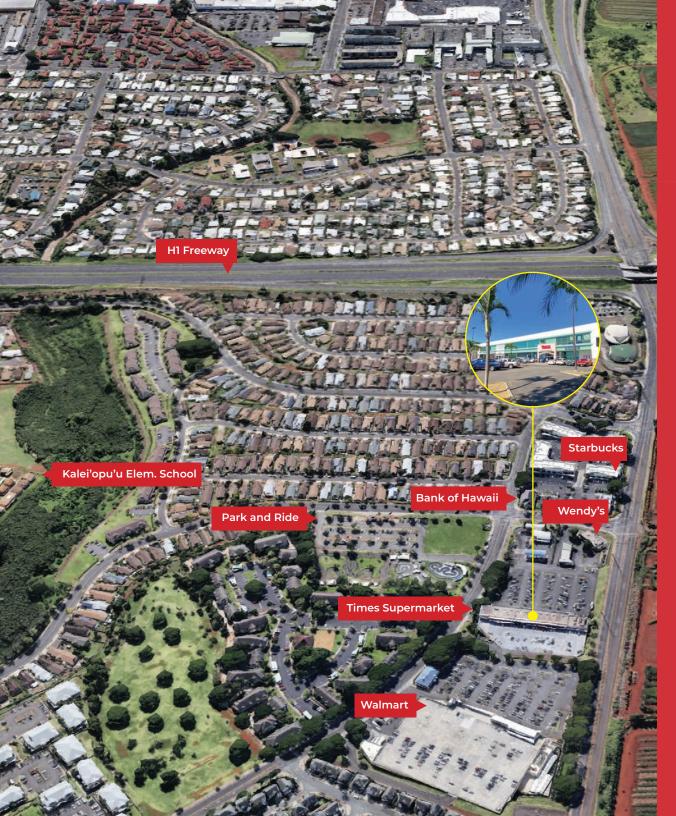

### HIGHLIGHTS

- Easy access to H-1 Freeway
- Ample guest parking
- Prominent signage available
- High foot traffic shopping center
- Parking in front of all units
- Anchored by Times Supermarket
- Next door to Walmart and McDonalds
- Neighboring Bank of Hawaii, Kaleiopuu Elementary School, Park and Ride, Starbucks, plus much more!

### **POINTS OF INTEREST**

#### Ah Bank of Hawaii

Walmart >¦<