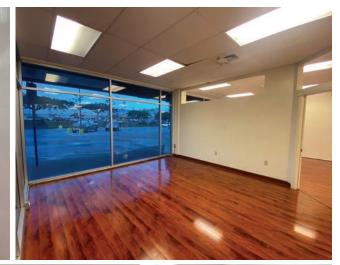

#### Suite 203 Features

- 1,410 SF
- Retail / Office / Fresh Food Establishment
- Floor to Ceiling Window Views on Both Sides of Unit
- Two Separate Double Door Entries/Exits
- Water Available
- Kitchenette / Sink
- Electric separately metered
- Next to restroom, stairs and elevator