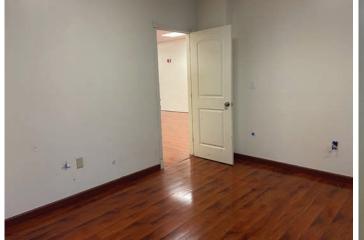

#### Suite 203 Features

- 1,410 SF
- Retail / Office / Fresh Food Establishment
- Floor to Ceiling Window Views on Both Sides of Unit
- Two Separate Double Door Entries/Exits
- Water Available
- Kitchenette / Sink
- Electric separately metered
- Next to restroom, stairs and elevator