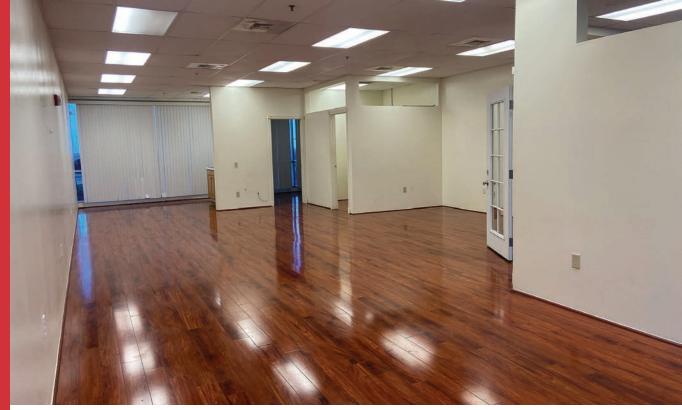

#### Suite 203 Features

- 1,410 SF
- Retail / Office / Fresh Food Establishment
- Floor to Ceiling Window Views on Both Sides of Unit
- Two Separate Double Door Entries/Exits
- Water Available
- Kitchenette / Sink
- Electric separately metered
- Next to restroom, stairs and elevator