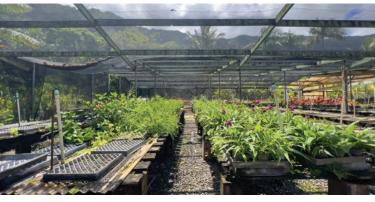

#### **Lot 34**

- 4-bedroom, 1-bath main house (1,026 SF)
- Various Utility Sheds
- 4 Greenhouses
- Sheds and carports for vehicles and equipment

**Daniel Jarrett III (S)** 

RS-63586 808-256-3506 dj@cbi-hawaii.com

#### THE NURSERY

Introducing the stunning 16-acre tree nursery located in the beautiful Waiamanalo, Hawaii! This nursery is the perfect opportunity for anyone in the commercial landscaping or construction industry looking to expand their operations.

The property boasts a wide variety of trees, including tropical hardwoods, palms and ornamental trees. The fertile land is ideal for growing and cultivating large trees suitable for commercial use such as landscaping, construction projects, and more. The property also includes 2 homes, greenhouses, and ample space for expansion.