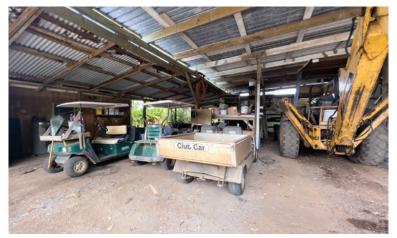

#### **Lot 34**

- 4-bedroom, 1-bath main house (1,026 SF)
- Various Utility Sheds
- 4 Greenhouses
- Sheds and carports for vehicles and equipment

**Daniel Jarrett III (S)** 

RS-63586 808-256-3506 dj@cbi-hawaii.com

### **EQUIPMENT LIST**

| Item                        | Year |
|-----------------------------|------|
| LT213 Trencher              | 2005 |
| Bandit II Chipper           | 1992 |
| Stow Cement Mixer           | 1989 |
| Ford 555C Backhoe           | 1989 |
| B-300 bobcat                | 2005 |
| LT 313 Trencher             | 2005 |
| Bobcat 5185                 | 2005 |
| Cat 236                     | 2007 |
| Bobcat Scarifier            |      |
| Cat 76B Trencher            | 2007 |
| Contra FBTL (581-WEB)       | 2005 |
| Ford FTDB (865-TSW)         | 2008 |
| Chevy PU (477-TSJ)          | 2006 |
| Mohawk MSTL (742-WDJ)       |      |
| Chevy MSTR (Boom) (612-TJX) | 1984 |
| Shop-made Trailor (091-WDP) |      |
| 226 Cat                     |      |
| 6 Golf Carts                |      |