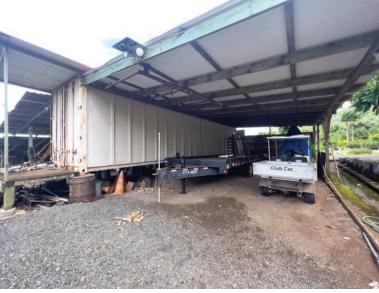

#### **Lot 34**

- 4-bedroom, 1-bath main house (1,026 SF)
- Various Utility Sheds
- 4 Greenhouses
- Sheds and carports for vehicles and equipment

**Daniel Jarrett III (S)** 

RS-63586 808-256-3506 dj@cbi-hawaii.com

### **EQUIPMENT LIST**

| Item                        | Year |
|-----------------------------|------|
| LT213 Trencher              | 2005 |
| Bandit II Chipper           | 1992 |
| Stow Cement Mixer           | 1989 |
| Ford 555C Backhoe           | 1989 |
| B-300 bobcat                | 2005 |
| LT 313 Trencher             | 2005 |
| Bobcat 5185                 | 2005 |
| Cat 236                     | 2007 |
| Bobcat Scarifier            |      |
| Cat 76B Trencher            | 2007 |
| Contra FBTL (581-WEB)       | 2005 |
| Ford FTDB (865-TSW)         | 2008 |
| Chevy PU (477-TSJ)          | 2006 |
| Mohawk MSTL (742-WDJ)       |      |
| Chevy MSTR (Boom) (612-TJX) | 1984 |
| Shop-made Trailor (091-WDP) |      |
| 226 Cat                     |      |
| 6 Golf Carts                |      |