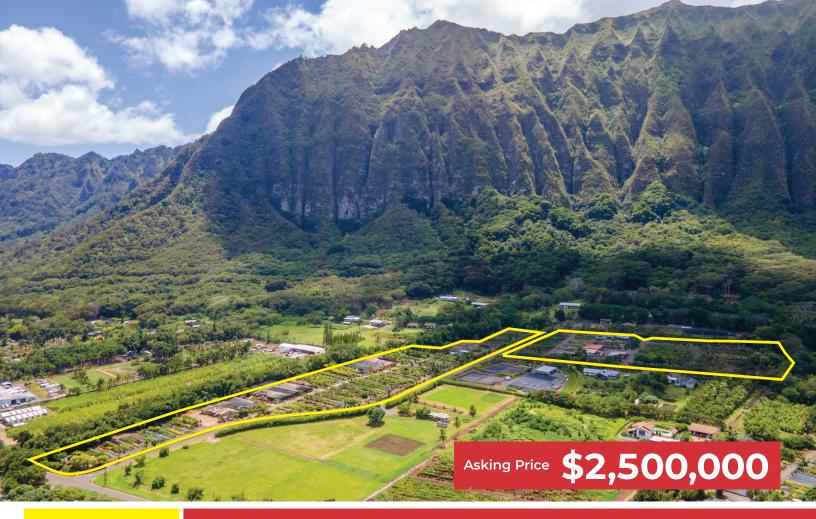

## **NURSERY IN WAIMANALO**

16-Acre landscape nursery for sale

#### **SPACE DETAILS**

**Address:** 41711 Kaulukanu Pl.

Waimanalo, HI 96795

Space Size: Total: 16.086 Acre

Lot 32: 6.521 Acre Lot 34: 9.565 Acre

**Zoning:** AG-1

**TMK:** Lot 32: 1-4-1-27-28

Lot 34: 1-4-1-27-11

#### THE NURSERY

Introducing the stunning 16-acre tree nursery located in the beautiful Waiamanalo, Hawaii! This nursery is the perfect opportunity for anyone in the commercial landscaping or construction industry looking to expand their operations.