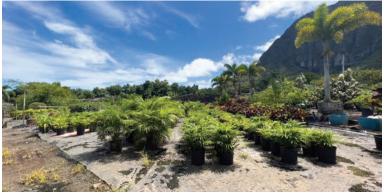

#### THE NURSERY

Introducing the stunning 16-acre tree nursery located in the beautiful Waiamanalo, Hawaii! This nursery is the perfect opportunity for anyone in the commercial landscaping or construction industry looking to expand their operations.

The property boasts a wide variety of trees, including tropical hardwoods, palms and ornamental trees. The fertile land is ideal for growing and cultivating large trees suitable for commercial use such as landscaping, construction projects, and more. The property also includes 2 homes, greenhouses, and ample space for expansion.