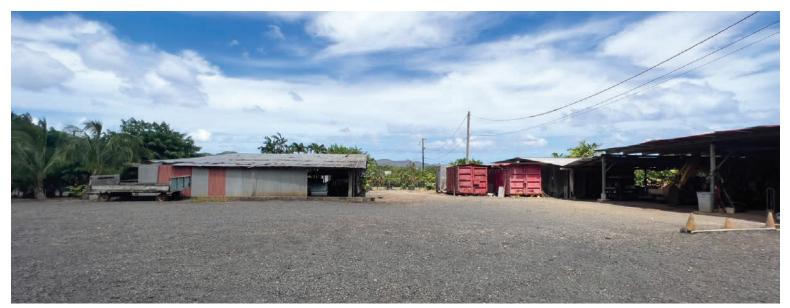

#### Lot 32

- 2-bedroom, 1 bath main house (864 SF)
- Various Utility Sheds
- 2nd floor office over carport

#### **Lot 34**

- 4-bedroom, 1-bath main house (1,026 SF)
- Various Utility Sheds
- 4 Greenhouses
- Sheds and carports for vehicles and equipment

**Daniel Jarrett III (S)** 

RS-63586 808-256-3506 dj@cbi-hawaii.com

#### THE NURSERY

Introducing the stunning 16-acre tree nursery located in the beautiful Waiamanalo, Hawaii! This nursery is the perfect opportunity for anyone in the commercial landscaping or construction industry looking to expand their operations.

#### THE PROPERTY

The property is situated in the heart of Waiamanalo, a picturesque community known for its natural beauty and close proximity to Honolulu and other commercial centers. With easy access to major roads and highways, this nursery is perfectly located for commercial operations.