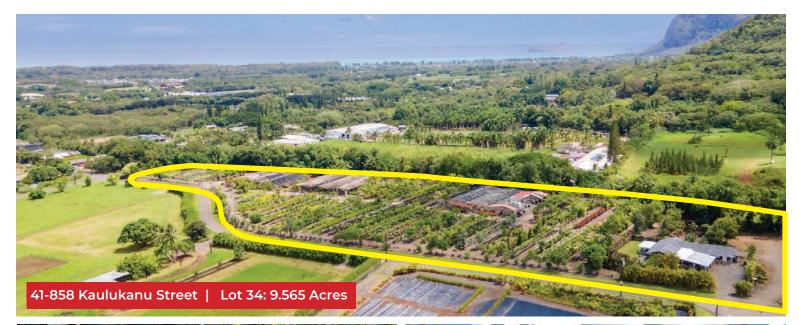

#### **SPACE DETAILS**

**Address:** 41711 Kaulukanu Pl.

Waimanalo, HI 96795

Space Size: Total: 16.086 Acre

Lot 32: 6.521 Acre Lot 34: 9.565 Acre

**Zoning:** AG-1

**TMK:** Lot 32: 1-4-1-27-28

Lot 34: 1-4-1-27-11

#### **Lot 34**

- 4-bedroom, 1-bath main house (1,026 SF)
- Various Utility Sheds
- 4 Greenhouses
- Sheds and carports for vehicles and equipment

**Daniel Jarrett III (S)** 

RS-63586 808-256-3506 dj@cbi-hawaii.com