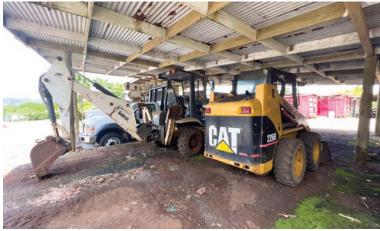

### **EQUIPMENT LIST**

| Item                        | Year |
|-----------------------------|------|
| LT213 Trencher              | 2005 |
| Bandit II Chipper           | 1992 |
| Stow Cement Mixer           | 1989 |
| Ford 555C Backhoe           | 1989 |
| B-300 bobcat                | 2005 |
| LT 313 Trencher             | 2005 |
| Bobcat 5185                 | 2005 |
| Cat 236                     | 2007 |
| Bobcat Scarifier            |      |
| Cat 76B Trencher            | 2007 |
| Contra FBTL (581-WEB)       | 2005 |
| Ford FTDB (865-TSW)         | 2008 |
| Chevy PU (477-TSJ)          | 2006 |
| Mohawk MSTL (742-WDJ)       |      |
| Chevy MSTR (Boom) (612-TJX) | 1984 |
| Shop-made Trailor (091-WDP) |      |
| 226 Cat                     |      |
| 6 Golf Carts                |      |