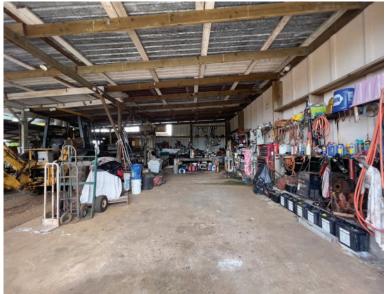

#### **Lot 34**

- 4-bedroom, 1-bath main house (1,026 SF)
- Various Utility Sheds
- 4 Greenhouses
- Sheds and carports for vehicles and equipment

**Daniel Jarrett III (S)** 

RS-63586 808-256-3506 dj@cbi-hawaii.com

### **EQUIPMENT LIST**

| Item                        | Year |
|-----------------------------|------|
| LT213 Trencher              | 2005 |
| Bandit II Chipper           | 1992 |
| Stow Cement Mixer           | 1989 |
| Ford 555C Backhoe           | 1989 |
| B-300 bobcat                | 2005 |
| LT 313 Trencher             | 2005 |
| Bobcat 5185                 | 2005 |
| Cat 236                     | 2007 |
| Bobcat Scarifier            |      |
| Cat 76B Trencher            | 2007 |
| Contra FBTL (581-WEB)       | 2005 |
| Ford FTDB (865-TSW)         | 2008 |
| Chevy PU (477-TSJ)          | 2006 |
| Mohawk MSTL (742-WDJ)       |      |
| Chevy MSTR (Boom) (612-TJX) | 1984 |
| Shop-made Trailor (091-WDP) |      |
| 226 Cat                     |      |
| 6 Golf Carts                |      |