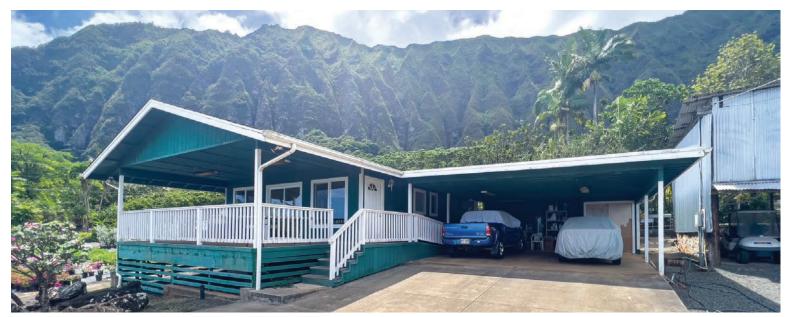

#### Lot 32

- 2-bedroom, 1 bath main house (864 SF)
- Various Utility Sheds
- 2nd floor office over carport

#### **Lot 34**

- 4-bedroom, 1-bath main house (1,026 SF)
- Various Utility Sheds
- 4 Greenhouses
- Sheds and carports for vehicles and equipment

**Daniel Jarrett III (S)** 

RS-63586 808-256-3506 dj@cbi-hawaii.com

The property boasts a wide variety of trees, including tropical hardwoods, palms and ornamental trees. The fertile land is ideal for growing and cultivating large trees suitable for commercial use such as landscaping, construction projects, and more. The property also includes 2 homes, greenhouses, and ample space for expansion.