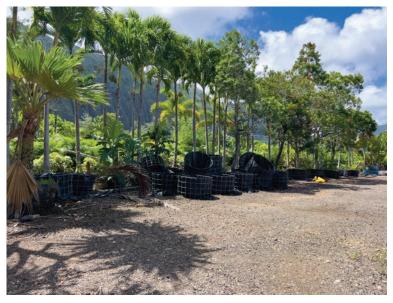

#### THE NURSERY

Introducing the stunning 16-acre tree nursery located in the beautiful Waiamanalo, Hawaii! This nursery is the perfect opportunity for anyone in the commercial landscaping or construction industry looking to expand their operations.

The property boasts a wide variety of trees, including tropical hardwoods, palms and ornamental trees. The fertile land is ideal for growing and cultivating large trees suitable for commercial use such as landscaping, construction projects, and more. The property also includes 2 homes, greenhouses, and ample space for expansion.