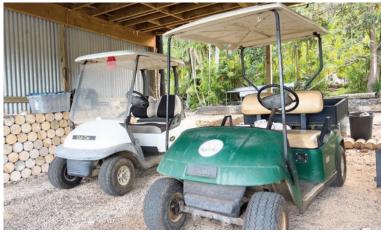

### **EQUIPMENT LIST**

| Item                        | Year |
|-----------------------------|------|
| LT213 Trencher              | 2005 |
| Bandit II Chipper           | 1992 |
| Stow Cement Mixer           | 1989 |
| Ford 555C Backhoe           | 1989 |
| B-300 bobcat                | 2005 |
| LT 313 Trencher             | 2005 |
| Bobcat 5185                 | 2005 |
| Cat 236                     | 2007 |
| Bobcat Scarifier            |      |
| Cat 76B Trencher            | 2007 |
| Contra FBTL (581-WEB)       | 2005 |
| Ford FTDB (865-TSW)         | 2008 |
| Chevy PU (477-TSJ)          | 2006 |
| Mohawk MSTL (742-WDJ)       |      |
| Chevy MSTR (Boom) (612-TJX) | 1984 |
| Shop-made Trailor (091-WDP) |      |
| 226 Cat                     |      |
| 6 Golf Carts                |      |