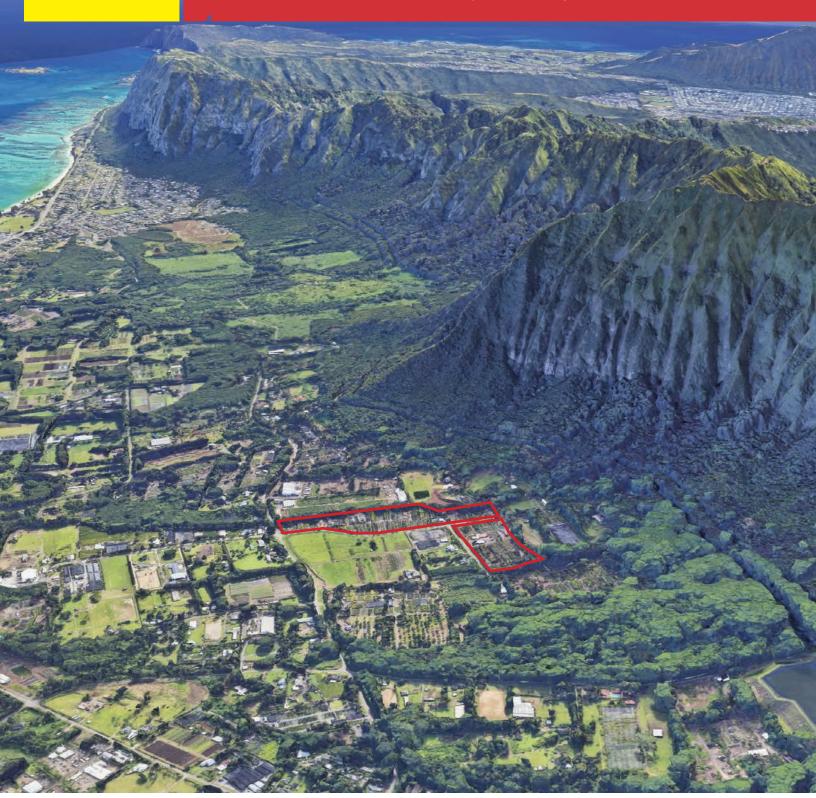

#### **SPACE DETAILS**

**Address:** 41711 Kaulukanu Pl.

Waimanalo, HI 96795

Space Size: Total: 16.086 Acre

Lot 32: 6.521 Acre Lot 34: 9.565 Acre

**Zoning:** AG-1

**TMK:** Lot 32: 1-4-1-27-28

Lot 34: 1-4-1-27-11

#### THE PROPERTY

The property is situated in the heart of Waiamanalo, a picturesque community known for its natural beauty and close proximity to Honolulu and other commercial centers. With easy access to major roads and highways, this nursery is perfectly located for commercial operations.