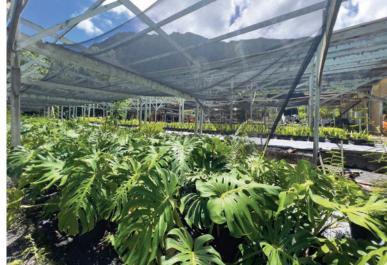

#### **Lot 34**

- 4-bedroom, 1-bath main house (1,026 SF)
- Various Utility Sheds
- 4 Greenhouses
- Sheds and carports for vehicles and equipment

**Daniel Jarrett III (S)** 

RS-63586 808-256-3506 dj@cbi-hawaii.com

The property boasts a wide variety of trees, including tropical hardwoods, palms and ornamental trees. The fertile land is ideal for growing and cultivating large trees suitable for commercial use such as landscaping, construction projects, and more. The property also includes 2 homes, greenhouses, and ample space for expansion.