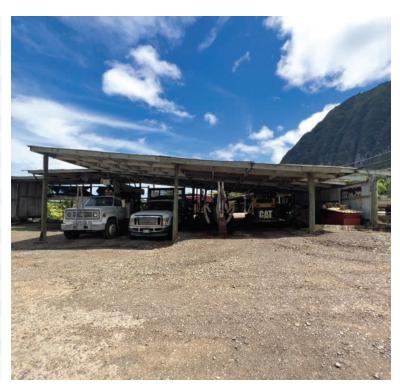

#### **Lot 34**

- 4-bedroom, 1-bath main house (1,026 SF)
- Various Utility Sheds
- 4 Greenhouses
- Sheds and carports for vehicles and equipment

**Daniel Jarrett III (S)** 

RS-63586 808-256-3506 dj@cbi-hawaii.com

### **EQUIPMENT LIST**

| Item                        | Year |
|-----------------------------|------|
| LT213 Trencher              | 2005 |
| Bandit II Chipper           | 1992 |
| Stow Cement Mixer           | 1989 |
| Ford 555C Backhoe           | 1989 |
| B-300 bobcat                | 2005 |
| LT 313 Trencher             | 2005 |
| Bobcat 5185                 | 2005 |
| Cat 236                     | 2007 |
| Bobcat Scarifier            |      |
| Cat 76B Trencher            | 2007 |
| Contra FBTL (581-WEB)       | 2005 |
| Ford FTDB (865-TSW)         | 2008 |
| Chevy PU (477-TSJ)          | 2006 |
| Mohawk MSTL (742-WDJ)       |      |
| Chevy MSTR (Boom) (612-TJX) | 1984 |
| Shop-made Trailor (091-WDP) |      |
| 226 Cat                     |      |
| 6 Golf Carts                |      |