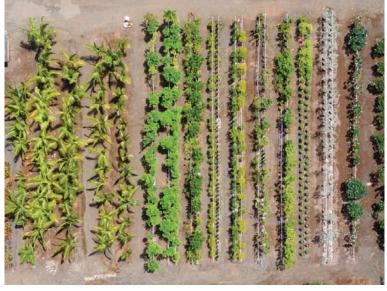

#### THE NURSERY

Introducing the stunning 16-acre tree nursery located in the beautiful Waiamanalo, Hawaii! This nursery is the perfect opportunity for anyone in the commercial landscaping or construction industry looking to expand their operations.

The property boasts a wide variety of trees, including tropical hardwoods, palms and ornamental trees. The fertile land is ideal for growing and cultivating large trees suitable for commercial use such as landscaping, construction projects, and more. The property also includes 2 homes, greenhouses, and ample space for expansion.