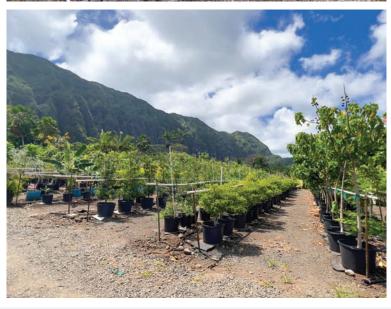

#### THE NURSERY

Introducing the stunning 16-acre tree nursery located in the beautiful Waiamanalo, Hawaii! This nursery is the perfect opportunity for anyone in the commercial landscaping or construction industry looking to expand their operations.

The property boasts a wide variety of trees, including tropical hardwoods, palms and ornamental trees. The fertile land is ideal for growing and cultivating large trees suitable for commercial use such as landscaping, construction projects, and more. The property also includes 2 homes, greenhouses, and ample space for expansion.