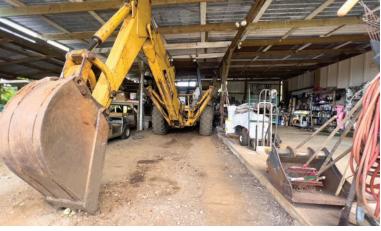

#### **Lot 34**

- 4-bedroom, 1-bath main house (1,026 SF)
- Various Utility Sheds
- 4 Greenhouses
- Sheds and carports for vehicles and equipment

**Daniel Jarrett III (S)** 

RS-63586 808-256-3506 dj@cbi-hawaii.com

### **EQUIPMENT LIST**

| Item                        | Year |
|-----------------------------|------|
| LT213 Trencher              | 2005 |
| Bandit II Chipper           | 1992 |
| Stow Cement Mixer           | 1989 |
| Ford 555C Backhoe           | 1989 |
| B-300 bobcat                | 2005 |
| LT 313 Trencher             | 2005 |
| Bobcat 5185                 | 2005 |
| Cat 236                     | 2007 |
| Bobcat Scarifier            |      |
| Cat 76B Trencher            | 2007 |
| Contra FBTL (581-WEB)       | 2005 |
| Ford FTDB (865-TSW)         | 2008 |
| Chevy PU (477-TSJ)          | 2006 |
| Mohawk MSTL (742-WDJ)       |      |
| Chevy MSTR (Boom) (612-TJX) | 1984 |
| Shop-made Trailor (091-WDP) |      |
| 226 Cat                     |      |
| 6 Golf Carts                |      |