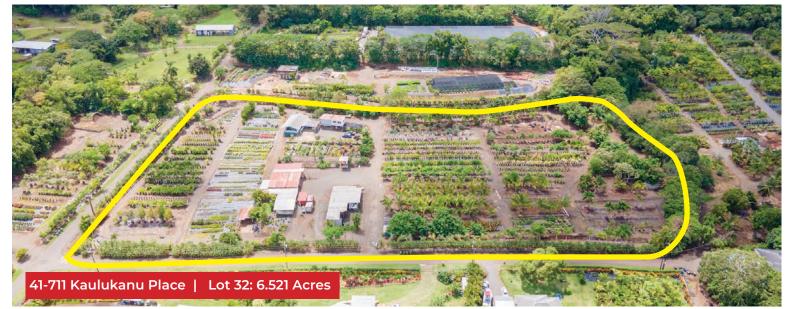

#### **SPACE DETAILS**

**Address:** 41711 Kaulukanu Pl.

Waimanalo, HI 96795

Space Size: Total: 16.086 Acre

Lot 32: 6.521 Acre Lot 34: 9.565 Acre

**Zoning:** AG-1

**TMK:** Lot 32: 1-4-1-27-28

Lot 34: 1-4-1-27-11

#### Lot 32

- 2-bedroom, 1 bath main house (864 SF)
- Various Utility Sheds
- 2nd floor office over carport