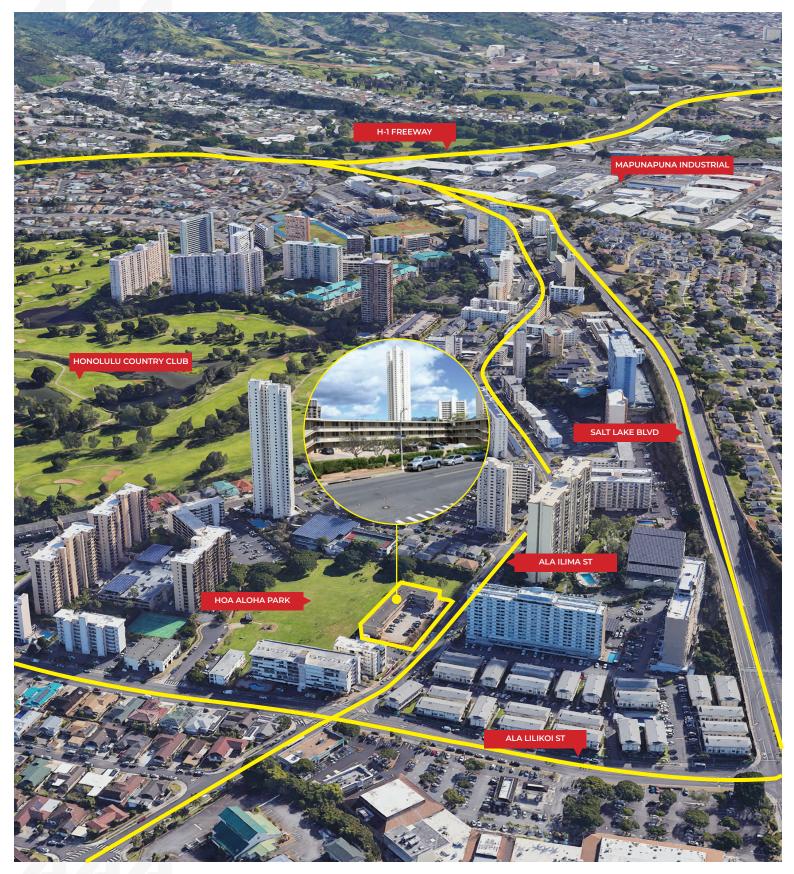

### **30-UNIT MULTIFAMILY PROPERTY IN SALT LAKE**

FEE SIMPLE

**FOR SALE** 

\$11,000,000

- 3 story concrete walk-up
- 30 units (all 2-bedroom)
- 38 parking stalls
- Next to a large community park •
- Near Honolulu Country Club
- CPR (Condominium Property Regime) Potential
- Under-market rents
  - Multiple additional revenue sources

- ind Size: 30,375 SF uilding Size: 24,288 SF
- Coin operated laundry facility (6 washer/6 dryer)
- Desirable central Honolulu location
- Conveniently located near a shopping center, grocery store, restaurants, and schools
- Minutes away from the Daniel K. Inouye International Airport and Military bases
- Bus stops directly across the street
- 3 storage closet (one per floor)