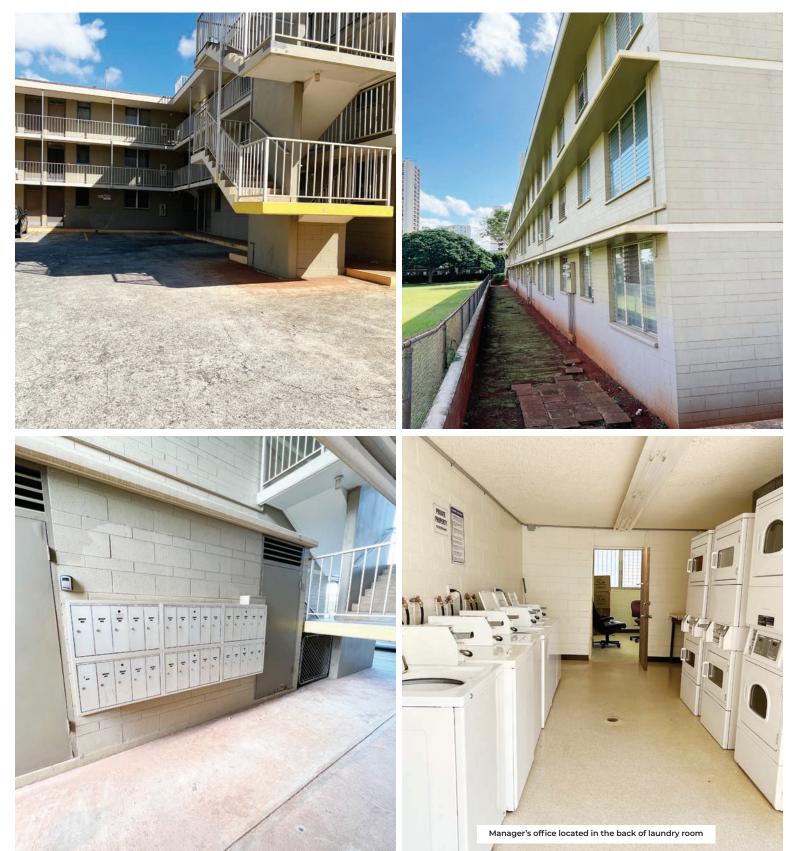

## **Property Details**

- Three story walkup concrete building
- · 28 Units 768 SF 2 bedroom, 1 bath units
- 2 Units 1158 SF 2 bedroom, 1 bath
- 100% occupied
- New exterior painting to building, stairwells and hallways (2024)
- New exterior spalling repairs completed
- New security camera system
- Private manager's office with bathroom

- ind Size: 30,375 SF uilding Size: 24,288 SF
- Coin operated laundry facility (6 washer/6 dryer)
- Desirable central Honolulu location
- Conveniently located near a shopping center, grocery store, restaurants, and schools
- Minutes away from the Daniel K. Inouye International Airport and Military bases
- Bus stops directly across the street
- 3 storage closet (one per floor)