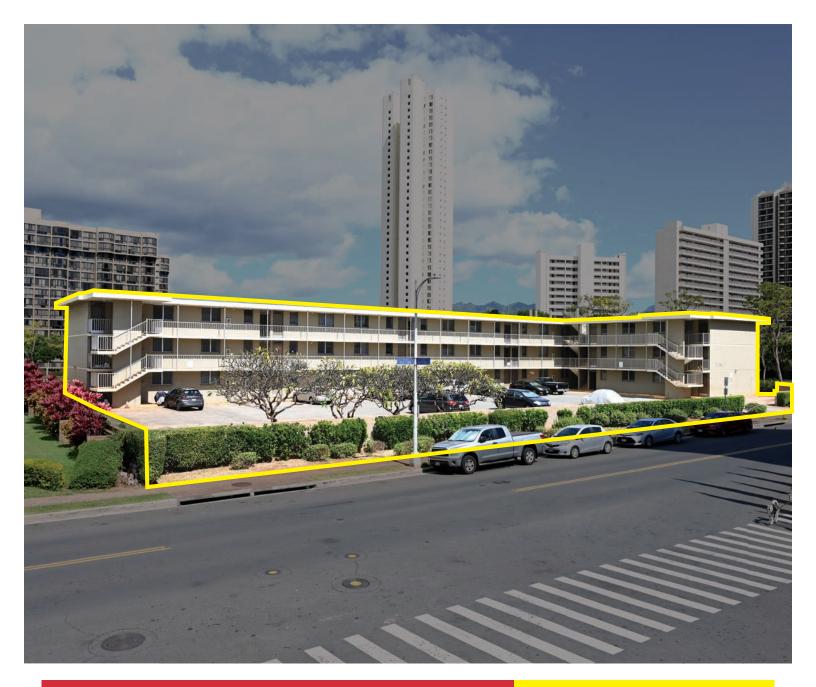

# 3206 ALA ILIMA ST

### **30-UNIT MULTIFAMILY PROPERTY IN SALT LAKE**

FEE SIMPLE

**FOR SALE** 

\$11,000,000

- 3 story concrete walk-up
- 30 units (all 2-bedroom)
- 38 parking stalls
- Next to a large community park •
- Near Honolulu Country Club
- CPR (Condominium Property Regime) Potential
- Under-market rents
  - Multiple additional revenue sources

## **Property Details**

- Three story walkup concrete building
- · 28 Units 768 SF 2 bedroom, 1 bath units
- 2 Units 1158 SF 2 bedroom, 1 bath
- 100% occupied
- New exterior painting to building, stairwells and hallways (2024)
- New exterior spalling repairs completed
- New security camera system
- Private manager's office with bathroom