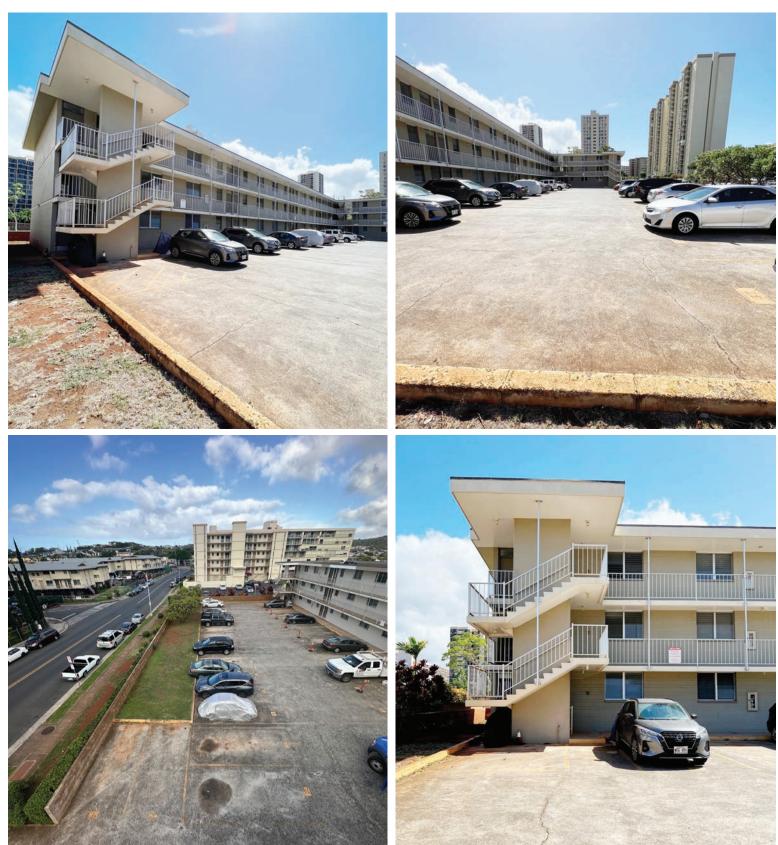

## **Property Details**

- Three story walkup concrete building
- · 28 Units 768 SF 2 bedroom, 1 bath units
- 2 Units 1158 SF 2 bedroom, 1 bath
- 100% occupied
- New exterior painting to building, stairwells and hallways (2024)
- New exterior spalling repairs completed
- New security camera system
- Private manager's office with bathroom

- ind Size: 30,375 SF uilding Size: 24,288 SF
- Coin operated laundry facility (6 washer/6 dryer)
- Desirable central Honolulu location
- Conveniently located near a shopping center, grocery store, restaurants, and schools
- Minutes away from the Daniel K. Inouye International Airport and Military bases
- Bus stops directly across the street
- 3 storage closet (one per floor)