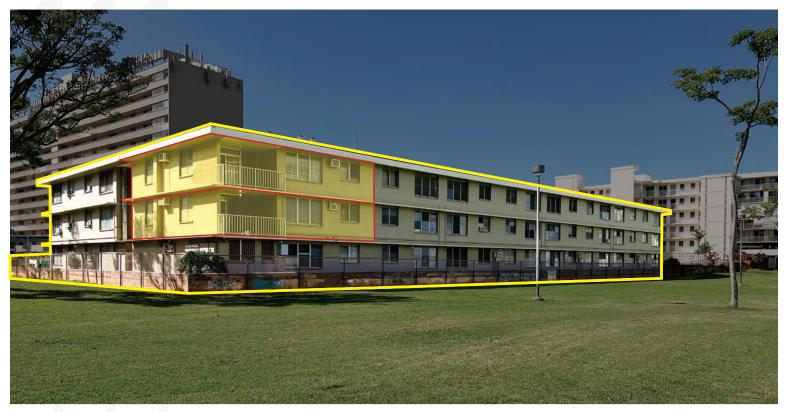

## **Property Details**

- Three story walkup concrete building
- · 28 Units 768 SF 2 bedroom, 1 bath units
- 2 Units 1158 SF 2 bedroom, 1 bath
- 100% occupied
- New exterior painting to building, stairwells and hallways (2024)
- New exterior spalling repairs completed
- New security camera system
- Private manager's office with bathroom

- ind Size: 30,375 SF uilding Size: 24,288 SF
- Coin operated laundry facility (6 washer/6 dryer)
- Desirable central Honolulu location
- Conveniently located near a shopping center, grocery store, restaurants, and schools
- Minutes away from the Daniel K. Inouye International Airport and Military bases
- Bus stops directly across the street
- 3 storage closet (one per floor)