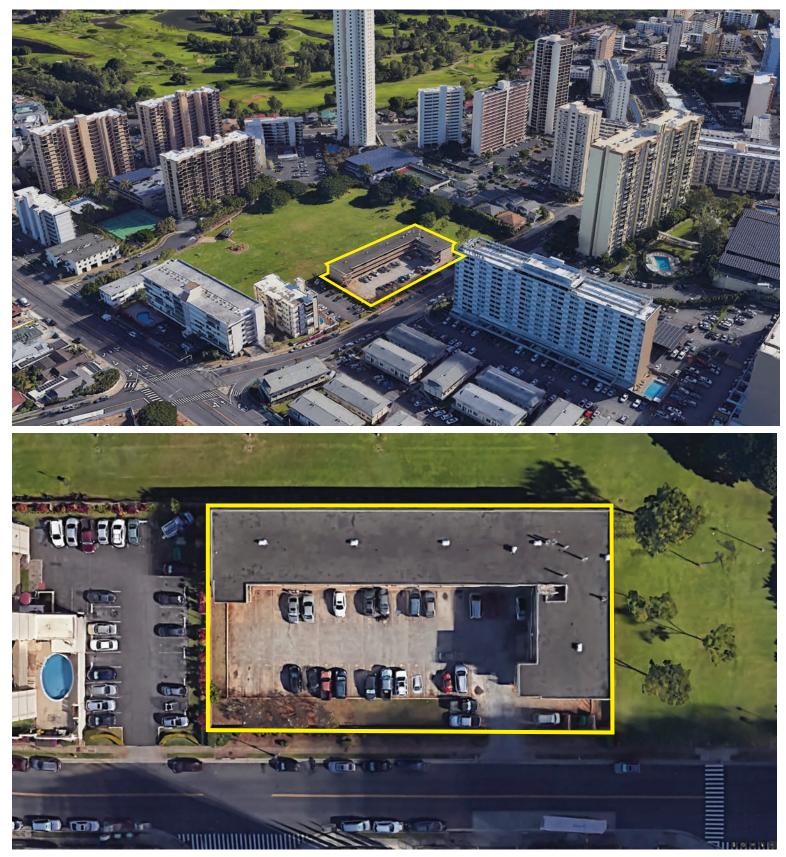

# **Investment Summary**

| Offering Price: | \$11,000,000 | Number of Units: | 30 (2-Bedroom) Units |
|-----------------|--------------|------------------|----------------------|
| Gross Income:   | \$570,264    | Parking:         | 38 Marked Stalls     |
| NOI:            | \$355,540    | Zoning:          | A-2 (Apartments)     |
| Laundry Income: | \$10,764     |                  | 150 ft height limit  |
| Tenure:         | Fee Simple   | Land Size:       | 30,375 SF            |
| ТМК:            | 1-1-1-59-018 | Building Size:   | 24,288 SF            |
|                 |              |                  |                      |

- ind Size: 30,375 SF uilding Size: 24,288 SF
- Coin operated laundry facility (6 washer/6 dryer)
- Desirable central Honolulu location
- Conveniently located near a shopping center, grocery store, restaurants, and schools
- Minutes away from the Daniel K. Inouye International Airport and Military bases
- Bus stops directly across the street
- 3 storage closet (one per floor)